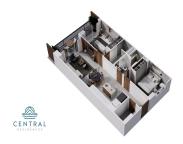

## Descripci??n de la propiedad:

Introducing CENTRAL residences, the newest development in the Versalles neighborhood of Puerto Vallarta. Central will have 47 condos, of which 11 are type A, 24 type B and 12 type C. They range from 1 Bed + Den (type A), 2 Bed 2 Bath (Type B), 2 bed 2 bath + Lock off 1 bed 1 bath (Type C). Thirteen of those units will have mesmerizing ocean views. With an array of incredible rooftop amenities, Central will redefine luxury living - with an infinity pool that seemingly merges with the ocean and city, a fitness center, wellness room, co-working room, Bar and Jacuzzi all facing the ocean and mountain views. Underground parking and Bodega are a purchasable option to add onto your great Living Investment! Invest in your dream, invest in Versalles, Invest inCentral!