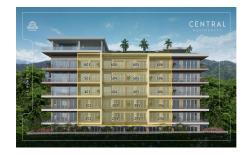

## Central Residences #Unit B 405 PVRPV Real Estate

## Descripci??n de la propiedad:

Introducing CENTRAL residences, the newest development in the Versalles neighborhood of Puerto Vallarta. Central will have 47 condos, of which 11 are type A, 24 type B and 12 type C. They range from 1 Bed + Den (type A), 2 Bed 2 Bath (Type B), 2 bed 2 bath + Lock off 1 bed 1 bath (Type C). Thirteen of those units will have mesmerizing ocean views. With an array of incredible rooftop amenities, Central will redefine luxury living - with an infinity pool that seemingly merges with the ocean and city, a fitness center, wellness room, coworking room, Bar and Jacuzzi all facing the ocean and mountain views. Underground parking and Bodega are a purchasable option to add onto your great Living Investment! Invest in your dream, invest in Versalles, Invest in Central!