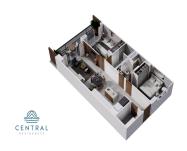

## Informaci??n de la Propiedad:

\$ 321,435.00 USD For Sale

• **Tipo:** Central Residences

Cama(s): 2Ba??o(s): 2.00Pa??s: M??xico

• Estado / Regi??n: JALISCO

• Ciudad: Puerto Vallarta

• ??rea: Versalles

• **A??o** de Construcci??n: 92.49

## Descripci??n de la propiedad:

Introducing CENTRAL residences, the newest development in the Versalles neighborhood of Puerto Vallarta. Central will have 47 condos, of which 11 are type A, 24 type B and 12 type C. They range from 1 Bed + Den (type A), 2 Bed 2 Bath (Type B), 2 bed 2 bath + Lock off 1 bed 1 bath (Type C). Thirteen of those units will have mesmerizing ocean views. With an array of incredible rooftop amenities, Central will redefine luxury living - with an infinity pool that seemingly merges with the ocean and city, a fitness center, wellness room, coworking room, Bar and Jacuzzi all facing the ocean and mountain views. Underground parking and Bodega are a purchasable option to add onto your great Living Investment! Invest in your dream, invest in Versalles, Invest in Central!