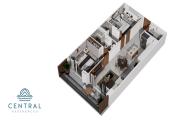

## Informaci??n de la Propiedad:

\$ 321,435.00 USD For Sale

• **Tipo:** Central Residences

Cama(s): 2Ba??o(s): 2.00Pa??s: M??xico

• Estado / Regi??n: JALISCO

• Ciudad: Puerto Vallarta

• ??rea: Versalles

• **A??o** de Construcci??n: 92.49

## Descripci??n de la propiedad:

Introducing CENTRAL residences, the newest development in the Versalles neighborhood of Puerto Vallarta. Central will have 47 condos, of which 11 are type A, 24 type B and 12 type C. They range from 1 Bed + Den (type A), 2 Bed 2 Bath (Type B), 2 bed 2 bath + Lock off 1 bed 1 bath (Type C). Thirteen of those units will have mesmerizing ocean views. With an array of incredible rooftop amenities, Central will redefine luxury living - with an infinity pool that seemingly merges with the ocean and city, a fitness center, wellness room, coworking room, Bar and Jacuzzi all facing the ocean and mountain views. Underground parking and Bodega are a purchasable option to add onto your great Living Investment! Invest in your dream, invest in Versalles, Invest in Central!