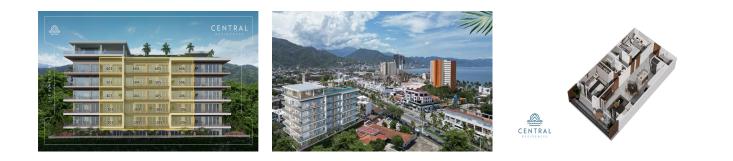

## Central Residences #Unit B 205 PVRPV Real Estate

## \$ 291,551.00 USD For Sale

- Tipo: Central Residences
- **Cama(s):** 2
- **Ba??o(s):** 2.00
- Pa??s: M??xico

- Estado / Regi??n: JALISCO
- Ciudad: Puerto Vallarta
- **??rea:** Versalles
- A??o de Construcci??n: 92.49

## Descripci??n de la propiedad:

Introducing CENTRAL residences, the newest development in the Versalles neighborhood of Puerto Vallarta. Central will have 47 condos, of which 11 are type A, 24 type B and 12 type C. They range from 1 Bed + Den (type A), 2 Bed 2 Bath (Type B), 2 bed 2 bath + Lock off 1 bed 1 bath (Type C). Thirteen of those units will have mesmerizing ocean views. With an array of incredible rooftop amenities, Central will redefine luxury living - with an infinity pool that seemingly merges with the ocean and city, a fitness center, wellness room, co-working room, Bar and Jacuzzi all facing the ocean and mountain views. Underground parking and Bodega are a purchasable option to add onto your great Living Investment! Invest in your dream, invest in Versalles, Invest inCentral!