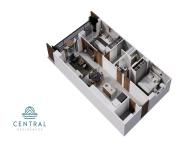

## \$ 291,551.00 USD For Sale

- Tipo: Central Residences
- **Cama(s):** 2
- **Ba??o(s):** 2.00
- Pa??s: M??xico

- Estado / Regi??n: JALISCO
- Ciudad: Puerto Vallarta
- **??rea:** Versalles
- A??o de Construcci??n: 92.49

## Descripci??n de la propiedad:

Introducing CENTRAL residences, the newest development in the Versalles neighborhood of Puerto Vallarta. Central will have 47 condos, of which 11 are type A, 24 type B and 12 type C. They range from 1 Bed + Den (type A), 2 Bed 2 Bath (Type B), 2 bed 2 bath + Lock off 1 bed 1 bath (Type C). Thirteen of those units will have mesmerizing ocean views. With an array of incredible rooftop amenities, Central will redefine luxury living - with an infinity pool that seemingly merges with the ocean and city, a fitness center, wellness room, co-working room, Bar and Jacuzzi all facing the ocean and mountain views. Underground parking and Bodega are a purchasable option to add onto your great Living Investment! Invest in your dream, invest in Versalles, Invest inCentral!