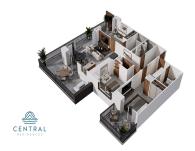

## \$ 550,923.00 USD For Sale

- Tipo: Central Residences
- **Cama(s):** 3
- **Ba??o(s):** 3.00
- Pa??s: M??xico

- Estado / Regi??n: JALISCO
- Ciudad: Puerto Vallarta
- **??rea:** Versalles
- A??o de Construcci??n: 140.27

## Descripci??n de la propiedad:

Introducing CENTRAL residences, the newest development in the Versalles neighborhood of Puerto Vallarta. Central will have 47 condos, of which 11 are type A, 24 type B and 12 type C. They range from 1 Bed + Den (type A), 2 Bed 2 Bath (Type B), 2 bed 2 bath + Lock off 1 bed 1 bath (Type C). Thirteen of those units will have mesmerizing ocean views. With an array of incredible rooftop amenities, Central will redefine luxury living - with an infinity pool that seemingly merges with the ocean and city, a fitness center, wellness room, co-working room, Bar and Jacuzzi all facing the ocean and mountain views. Underground parking and Bodega are a purchasable option to add onto your great Living Investment! Invest in your dream, invest in Versalles, Invest inCentral!