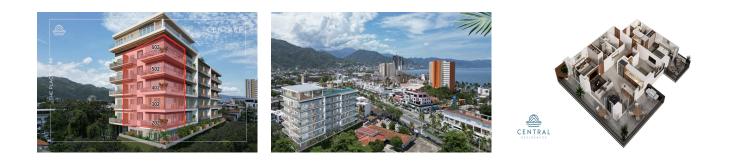

## Descripci??n de la propiedad:

Introducing CENTRAL residences, the newest development in the Versalles neighborhood of Puerto Vallarta. Central will have 47 condos, of which 11 are type A, 24 type B and 12 type C. They range from 1 Bed + Den (type A), 2 Bed 2 Bath (Type B), 2 bed 2 bath + Lock off 1 bed 1 bath (Type C). Thirteen of those units will have mesmerizing ocean views. With an array of incredible rooftop amenities, Central will redefine luxury living - with an infinity pool that seemingly merges with the ocean and city, a fitness center, wellness room, co-working room, Bar and Jacuzzi all facing the ocean and mountain views. Underground parking and Bodega are a purchasable option to add onto your great Living Investment! Invest in your dream, invest in Versalles, Invest inCentral!