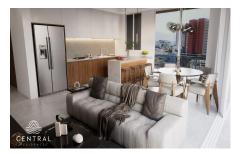

## Descripci??n de la propiedad:

Introducing CENTRAL residences, the newest development in the Versalles neighborhood of Puerto Vallarta. Central will have 47 condos, of which 11 are type A, 24 type B and 12 type C. They range from 1 Bed + Den (type A), 2 Bed 2 Bath (Type B), 2 bed 2 bath + Lock off 1 bed 1 bath (Type C). Thirteen of those units will have mesmerizing ocean views. With an array of incredible rooftop amenities, Central will redefine luxury living - with an infinity pool that seemingly merges with the ocean and city, a fitness center, wellness room, co-working room, Bar and Jacuzzi all facing the ocean and mountain views. Underground parking and Bodega are a purchasable option to add onto your great Living Investment! Invest in your dream, invest in Versalles, Invest inCentral!