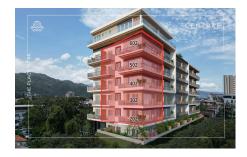

## Descripci??n de la propiedad:

Introducing CENTRAL residences, the newest development in the Versalles neighborhood of Puerto Vallarta. Central will have 47 condos, of which 11 are type A, 24 type B and 12 type C. They range from 1 Bed + Den (type A), 2 Bed 2 Bath (Type B), 2 bed 2 bath + Lock off 1 bed 1 bath (Type C). Thirteen of those units will have mesmerizing ocean views. With an array of incredible rooftop amenities, Central will redefine luxury living - with an infinity pool that seemingly merges with the ocean and city, a fitness center, wellness room, coworking room, Bar and Jacuzzi all facing the ocean and mountain views. Underground parking and Bodega are a purchasable option to add onto your great Living Investment! Invest in your dream, invest in Versalles, Invest in Central!