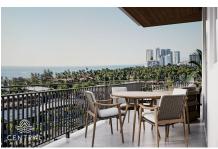

## Descripci??n de la propiedad:

Introducing CENTRAL residences, the newest development in the Versalles neighborhood of Puerto Vallarta. Central will have 47 condos, of which 11 are type A, 24 type B and 12 type C. They range from 1 Bed + Den (type A), 2 Bed 2 Bath (Type B), 2 bed 2 bath + Lock off 1 bed 1 bath (Type C). Thirteen of those units will have mesmerizing ocean views. With an array of incredible rooftop amenities, Central will redefine luxury living - with an infinity pool that seemingly merges with the ocean and city, a fitness center, wellness room, coworking room, Bar and Jacuzzi all facing the ocean and mountain views. Underground parking and Bodega are a purchasable option to add onto your great Living Investment! Invest in your dream, invest in Versalles, Invest in Central!