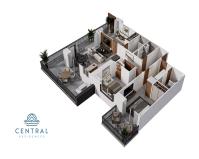

## Informaci??n de la Propiedad:

\$ 457,428.00 USD For Sale

• Tipo: Central Residences

Cama(s): 3Ba??o(s): 3.00Pa??s: M??xico

Estado / Regi??n: JALISCOCiudad: Puerto Vallarta

• ??rea: Versalles

• A??o de Construcci??n: 140.27

## Descripci??n de la propiedad:

Introducing CENTRAL residences, the newest development in the Versalles neighborhood of Puerto Vallarta. Central will have 47 condos, of which 11 are type A, 24 type B and 12 type C. They range from 1 Bed + Den (type A), 2 Bed 2 Bath (Type B), 2 bed 2 bath + Lock off 1 bed 1 bath (Type C). Thirteen of those units will have mesmerizing ocean views. With an array of incredible rooftop amenities, Central will redefine luxury living - with an infinity pool that seemingly merges with the ocean and city, a fitness center, wellness room, coworking room, Bar and Jacuzzi all facing the ocean and mountain views. Underground parking and Bodega are a purchasable option to add onto your great Living Investment! Invest in your dream, invest in Versalles, Invest in Central!