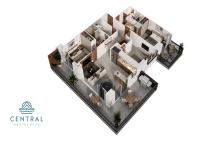

## Informaci??n de la Propiedad:

\$ 457,428.00 USD For Sale

• Tipo: Central Residences

Cama(s): 3Ba??o(s): 3.00Pa??s: M??xico

Estado / Regi??n: JALISCOCiudad: Puerto Vallarta

• ??rea: Versalles

• A??o de Construcci??n: 140.27

## Descripci??n de la propiedad:

Introducing CENTRAL residences, the newest development in the Versalles neighborhood of Puerto Vallarta. Central will have 47 condos, of which 11 are type A, 24 type B and 12 type C. They range from 1 Bed + Den (type A), 2 Bed 2 Bath (Type B), 2 bed 2 bath + Lock off 1 bed 1 bath (Type C). Thirteen of those units will have mesmerizing ocean views. With an array of incredible rooftop amenities, Central will redefine luxury living - with an infinity pool that seemingly merges with the ocean and city, a fitness center, wellness room, coworking room, Bar and Jacuzzi all facing the ocean and mountain views. Underground parking and Bodega are a purchasable option to add onto your great Living Investment! Invest in your dream, invest in Versalles, Invest in Central!