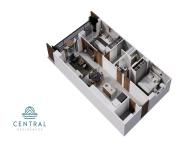

## \$ 374,469.00 USD For Sale

- Tipo: Central Residences
- **Cama(s):** 2
- **Ba??o(s):** 2.00
- Pa??s: M??xico

- Estado / Regi??n: JALISCO
- Ciudad: Puerto Vallarta
- **??rea:** Versalles
- A??o de Construcci??n: 93.46

## Descripci??n de la propiedad:

Introducing CENTRAL residences, the newest development in the Versalles neighborhood of Puerto Vallarta. Central will have 47 condos, of which 11 are type A, 24 type B and 12 type C. They range from 1 Bed + Den (type A), 2 Bed 2 Bath (Type B), 2 bed 2 bath + Lock off 1 bed 1 bath (Type C). Thirteen of those units will have mesmerizing ocean views. With an array of incredible rooftop amenities, Central will redefine luxury living - with an infinity pool that seemingly merges with the ocean and city, a fitness center, wellness room, co-working room, Bar and Jacuzzi all facing the ocean and mountain views. Underground parking and Bodega are a purchasable option to add onto your great Living Investment! Invest in your dream, invest in Versalles, Invest inCentral!