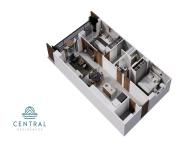

## \$ 326,465.00 USD For Sale

- Tipo: Central Residences
- **Cama(s):** 2
- **Ba??o(s):** 2.00
- Pa??s: M??xico

- Estado / Regi??n: JALISCO
- Ciudad: Puerto Vallarta
- **??rea:** Versalles
- A??o de Construcci??n: 93.46

## Descripci??n de la propiedad:

Introducing CENTRAL residences, the newest development in the Versalles neighborhood of Puerto Vallarta. Central will have 47 condos, of which 11 are type A, 24 type B and 12 type C. They range from 1 Bed + Den (type A), 2 Bed 2 Bath (Type B), 2 bed 2 bath + Lock off 1 bed 1 bath (Type C). Thirteen of those units will have mesmerizing ocean views. With an array of incredible rooftop amenities, Central will redefine luxury living - with an infinity pool that seemingly merges with the ocean and city, a fitness center, wellness room, co-working room, Bar and Jacuzzi all facing the ocean and mountain views. Underground parking and Bodega are a purchasable option to add onto your great Living Investment! Invest in your dream, invest in Versalles, Invest inCentral!