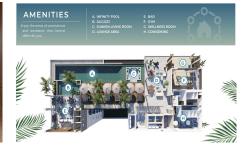

## Descripci??n de la propiedad:

Introducing CENTRAL residences, the newest development in the Versalles neighborhood of Puerto Vallarta. Central will have 47 condos, of which 11 are type A, 24 type B and 12 type C. They range from 1 Bed + Den (type A), 2 Bed 2 Bath (Type B), 2 bed 2 bath + Lock off 1 bed 1 bath (Type C). Thirteen of those units will have mesmerizing ocean views. With an array of incredible rooftop amenities, Central will redefine luxury living - with an infinity pool that seemingly merges with the ocean and city, a fitness center, wellness room, co-working room, Bar and Jacuzzi all facing the ocean and mountain views. Underground parking and Bodega are a purchasable option to add onto your great Living Investment! Invest in your dream, invest in Versalles, Invest inCentral!