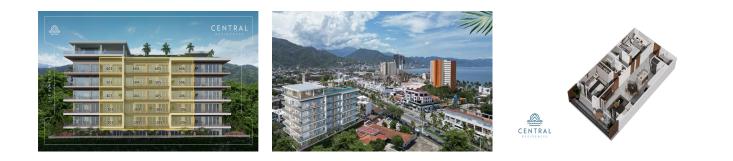

## Descripci??n de la propiedad:

Introducing CENTRAL residences, the newest development in the Versalles neighborhood of Puerto Vallarta. Central will have 47 condos, of which 11 are type A, 24 type B and 12 type C. They range from 1 Bed + Den (type A), 2 Bed 2 Bath (Type B), 2 bed 2 bath + Lock off 1 bed 1 bath (Type C). Thirteen of those units will have mesmerizing ocean views. With an array of incredible rooftop amenities, Central will redefine luxury living - with an infinity pool that seemingly merges with the ocean and city, a fitness center, wellness room, co-working room, Bar and Jacuzzi all facing the ocean and mountain views. Underground parking and Bodega are a purchasable option to add onto your great Living Investment! Invest in your dream, invest in Versalles, Invest inCentral!