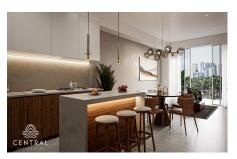

## Descripci??n de la propiedad:

Introducing CENTRAL residences, the newest development in the Versalles neighborhood of Puerto Vallarta. Central will have 47 condos, of which 11 are type A, 24 type B and 12 type C. They range from 1 Bed + Den (type A), 2 Bed 2 Bath (Type B), 2 bed 2 bath + Lock off 1 bed 1 bath (Type C). Thirteen of those units will have mesmerizing ocean views. With an array of incredible rooftop amenities, Central will redefine luxury living - with an infinity pool that seemingly merges with the ocean and city, a fitness center, wellness room, co-working room, Bar and Jacuzzi all facing the ocean and mountain views. Underground parking and Bodega are a purchasable option to add onto your great Living Investment! Invest in your dream, invest in Versalles, Invest inCentral!