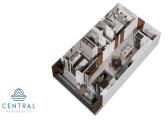

## Informaci??n de la Propiedad:

\$ 310,919.00 USD For Sale

• **Tipo:** Central Residences

Cama(s): 2Ba??o(s): 2.00Pa??s: M??xico

• Estado / Regi??n: JALISCO

• Ciudad: Puerto Vallarta

• ??rea: Versalles

• **A??o** de Construcci??n: 93.46

## Descripci??n de la propiedad:

Introducing CENTRAL residences, the newest development in the Versalles neighborhood of Puerto Vallarta. Central will have 47 condos, of which 11 are type A, 24 type B and 12 type C. They range from 1 Bed + Den (type A), 2 Bed 2 Bath (Type B), 2 bed 2 bath + Lock off 1 bed 1 bath (Type C). Thirteen of those units will have mesmerizing ocean views. With an array of incredible rooftop amenities, Central will redefine luxury living - with an infinity pool that seemingly merges with the ocean and city, a fitness center, wellness room, coworking room, Bar and Jacuzzi all facing the ocean and mountain views. Underground parking and Bodega are a purchasable option to add onto your great Living Investment! Invest in your dream, invest in Versalles, Invest in Central!