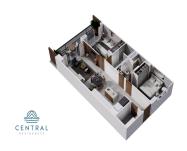

## Informaci??n de la Propiedad:

\$ 310,919.00 USD For Sale

• **Tipo:** Central Residences

Cama(s): 2Ba??o(s): 2.00Pa??s: M??xico

• Estado / Regi??n: JALISCO

• Ciudad: Puerto Vallarta

• ??rea: Versalles

• **A??o** de Construcci??n: 93.46

## Descripci??n de la propiedad:

Introducing CENTRAL residences, the newest development in the Versalles neighborhood of Puerto Vallarta. Central will have 47 condos, of which 11 are type A, 24 type B and 12 type C. They range from 1 Bed + Den (type A), 2 Bed 2 Bath (Type B), 2 bed 2 bath + Lock off 1 bed 1 bath (Type C). Thirteen of those units will have mesmerizing ocean views. With an array of incredible rooftop amenities, Central will redefine luxury living - with an infinity pool that seemingly merges with the ocean and city, a fitness center, wellness room, coworking room, Bar and Jacuzzi all facing the ocean and mountain views. Underground parking and Bodega are a purchasable option to add onto your great Living Investment! Invest in your dream, invest in Versalles, Invest in Central!