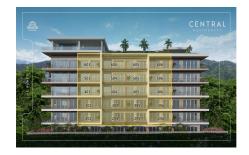

## Descripci??n de la propiedad:

Introducing CENTRAL residences, the newest development in the Versalles neighborhood of Puerto Vallarta. Central will have 47 condos, of which 11 are type A, 24 type B and 12 type C. They range from 1 Bed + Den (type A), 2 Bed 2 Bath (Type B), 2 bed 2 bath + Lock off 1 bed 1 bath (Type C). Thirteen of those units will have mesmerizing ocean views. With an array of incredible rooftop amenities, Central will redefine luxury living - with an infinity pool that seemingly merges with the ocean and city, a fitness center, wellness room, coworking room, Bar and Jacuzzi all facing the ocean and mountain views. Underground parking and Bodega are a purchasable option to add onto your great Living Investment! Invest in your dream, invest in Versalles, Invest in Central!