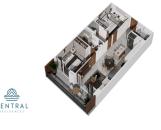

## Informaci??n de la Propiedad:

\$ 296,114.00 USD For Sale

• **Tipo:** Central Residences

Cama(s): 2Ba??o(s): 2.00Pa??s: M??xico

• Estado / Regi??n: JALISCO

• Ciudad: Puerto Vallarta

• ??rea: Versalles

• **A??o** de Construcci??n: 93.46

## Descripci??n de la propiedad:

Introducing CENTRAL residences, the newest development in the Versalles neighborhood of Puerto Vallarta. Centralwill have 47 condos, of which 11 are type A, 24 type B and 12 type C. They range from 1 Bed + Den (type A), 2 Bed 2 Bath (Type B),2 bed 2 bath + Lock off 1 bed 1 bath (Type C). Thirteen of those units will have mesmerizing ocean views. With an array of incredible rooftop amenities, Central will redefine luxury living - with an infinity pool that seemingly merges with the ocean and city, afitness center, wellness room, co-working room, Bar and Jacuzzi all facing the ocean and mountain views. Underground parking andBodega are a purchasable option to add onto your great Living Investment! Invest in your dream, invest in Versalles, Invest in Central!