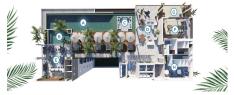

## Descripci??n de la propiedad:

Introducing CENTRAL residences, the newest development in the Versalles neighborhood of Puerto Vallarta. Centralwill have 47 condos, of which 11 are type A, 24 type B and 12 type C. They range from 1 Bed + Den (type A), 2 Bed 2 Bath (Type B),2 bed 2 bath + Lock off 1 bed 1 bath (Type C). Thirteen of those units will have mesmerizing ocean views. With an array of incredible rooftop amenities, Central will redefine luxury living - with an infinity pool that seemingly merges with the ocean and city, afitness center, wellness room, co-working room, Bar and Jacuzzi all facing the ocean and mountain views. Underground parking andBodega are a purchasable option to add onto your great Living Investment! Invest in your dream, invest in Versalles, Invest in Central!