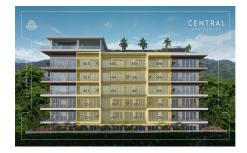

## Descripci??n de la propiedad:

Introducing CENTRAL residences, the newest development in the Versalles neighborhood of Puerto Vallarta. Centralwill have 47 condos, of which 11 are type A, 24 type B and 12 type C. They range from 1 Bed + Den (type A), 2 Bed 2 Bath (Type B),2 bed 2 bath + Lock off 1 bed 1 bath (Type C). Thirteen of those units will have mesmerizing ocean views. With an array of incredible rooftop amenities, Central will redefine luxury living - with an infinity pool that seemingly merges with the ocean and city, afitness center, wellness room, co-working room, Bar and Jacuzzi all facing the ocean and mountain views. Underground parking andBodega are a purchasable option to add onto your great Living Investment! Invest in your dream, invest in Versalles, Invest in Central!