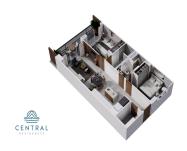

## Informaci??n de la Propiedad:

\$ 296,114.00 USD For Sale

• **Tipo:** Central Residences

Cama(s): 2Ba??o(s): 2.00Pa??s: M??xico

• Estado / Regi??n: JALISCO

• Ciudad: Puerto Vallarta

• ??rea: Versalles

• **A??o** de Construcci??n: 93.46

## Descripci??n de la propiedad:

Introducing CENTRAL residences, the newest development in the Versalles neighborhood of Puerto Vallarta. Centralwill have 47 condos, of which 11 are type A, 24 type B and 12 type C. They range from 1 Bed + Den (type A), 2 Bed 2 Bath (Type B),2 bed 2 bath + Lock off 1 bed 1 bath (Type C). Thirteen of those units will have mesmerizing ocean views. With an array of incredible rooftop amenities, Central will redefine luxury living - with an infinity pool that seemingly merges with the ocean and city, afitness center, wellness room, co-working room, Bar and Jacuzzi all facing the ocean and mountain views. Underground parking andBodega are a purchasable option to add onto your great Living Investment! Invest in your dream, invest in Versalles, Invest in Central!