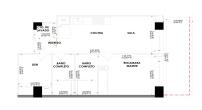

## \$ 291,720.00 USD For Sale

- Tipo: Central Residences
- **Cama(s):** 2
- **Ba??o(s):** 2.00
- Pa??s: M??xico

- Estado / Regi??n: JALISCO
- Ciudad: Puerto Vallarta
- **??rea:** Versalles
- A??o de Construcci??n: 75.76

## Descripci??n de la propiedad:

Introducing CENTRAL residences, the newest development in the Versalles neighborhood of Puerto Vallarta. Centralwill have 47 condos, of which 11 are type A, 24 type B and 12 type C. They range from 1 Bed + Den (type A), 2 Bed 2 Bath (Type B),2 bed 2 bath + Lock off 1 bed 1 bath (Type C). Thirteen of those units will have mesmerizing ocean views. With an array of incredible rooftop amenities, Central will redefine luxury living - with an infinity pool that seemingly merges with the ocean and city, afitness center, wellness room, co-working room, Bar and Jacuzzi all facing the ocean and mountain views. Underground parking andBodega are a purchasable option to add onto your great Living Investment! Invest in your dream, invest in Versalles, Invest inCentral!