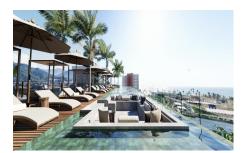

## Descripci??n de la propiedad:

Introducing CENTRAL residences, the newest development in the Versalles neighborhood of Puerto Vallarta. Centralwill have 47 condos, of which 11 are type A, 24 type B and 12 type C. They range from 1 Bed + Den (type A), 2 Bed 2 Bath (Type B),2 bed 2 bath + Lock off 1 bed 1 bath (Type C). Thirteen of those units will have mesmerizing ocean views. With an array of incredible rooftop amenities, Central will redefine luxury living - with an infinity pool that seemingly merges with the ocean and city, afitness center, wellness room, co-working room, Bar and Jacuzzi all facing the ocean and mountain views. Underground parking andBodega are a purchasable option to add onto your great Living Investment! Invest in your dream, invest in Versalles, Invest inCentral!