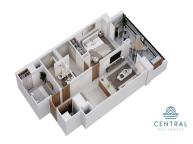

## \$ 291,720.00 USD For Sale

- Tipo: Central Residences
- **Cama(s):** 2
- **Ba??o(s):** 2.00
- Pa??s: M??xico

- Estado / Regi??n: JALISCO
- Ciudad: Puerto Vallarta
- **??rea:** Versalles
- A??o de Construcci??n: 75.76

## Descripci??n de la propiedad:

Introducing CENTRAL residences, the newest development in the Versalles neighborhood of Puerto Vallarta. Centralwill have 47 condos, of which 11 are type A, 24 type B and 12 type C. They range from 1 Bed + Den (type A), 2 Bed 2 Bath (Type B),2 bed 2 bath + Lock off 1 bed 1 bath (Type C). Thirteen of those units will have mesmerizing ocean views. With an array of incredible rooftop amenities, Central will redefine luxury living - with an infinity pool that seemingly merges with the ocean and city, afitness center, wellness room, co-working room, Bar and Jacuzzi all facing the ocean and mountain views. Underground parking andBodega are a purchasable option to add onto your great Living Investment! Invest in your dream, invest in Versalles, Invest inCentral!