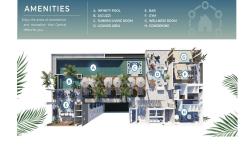

## Descripci??n de la propiedad:

Introducing CENTRAL residences, the newest development in the Versalles neighborhood of Puerto Vallarta. Centralwill have 47 condos, of which 11 are type A, 24 type B and 12 type C. They range from 1 Bed + Den (type A), 2 Bed 2 Bath (Type B),2 bed 2 bath + Lock off 1 bed 1 bath (Type C). Thirteen of those units will have mesmerizing ocean views. With an array of incredible rooftop amenities, Central will redefine luxury living - with an infinity pool that seemingly merges with the ocean and city, afitness center, wellness room, co-working room, Bar and Jacuzzi all facing the ocean and mountain views. Underground parking andBodega are a purchasable option to add onto your great Living Investment! Invest in your dream, invest in Versalles, Invest inCentral!