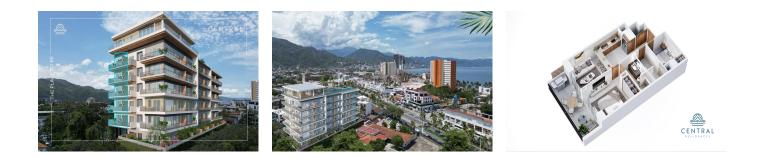

## Central Residences #Unit A 501 PVRPV Real Estate

## Descripci??n de la propiedad:

Introducing CENTRAL residences, the newest development in the Versalles neighborhood of Puerto Vallarta. Centralwill have 47 condos, of which 11 are type A, 24 type B and 12 type C. They range from 1 Bed + Den (type A), 2 Bed 2 Bath (Type B),2 bed 2 bath + Lock off 1 bed 1 bath (Type C). Thirteen of those units will have mesmerizing ocean views. With an array of incredible rooftop amenities, Central will redefine luxury living - with an infinity pool that seemingly merges with the ocean and city, afitness center, wellness room, co-working room, Bar and Jacuzzi all facing the ocean and mountain views. Underground parking andBodega are a purchasable option to add onto your great Living Investment! Invest in your dream, invest in Versalles, Invest inCentral!