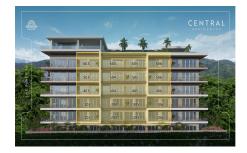

## Descripci??n de la propiedad:

Introducing CENTRAL residences, the newest development in the Versalles neighborhood of Puerto Vallarta. Central will have 47 condos, of which 11 are type A, 24 type B and 12 type C. They range from 1 Bed + Den (type A), 2 Bed 2 Bath (Type B), 2 bed 2 bath + Lock off 1 bed 1 bath (Type C). Thirteen of those units will have mesmerizing ocean views. With an array of incredible rooftop amenities, Central will redefine luxury living - with an infinity pool that seemingly merges with the ocean and city, a fitness center, wellness room, coworking room, Bar and Jacuzzi all facing the ocean and mountain views. Underground parking and Bodega are a purchasable option to add onto your great Living Investment! Invest in your dream, invest in Versalles, Invest in Central!