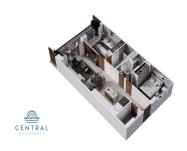

## Informaci??n de la Propiedad:

**\$ 298,333.00 USD** For Sale

• Tipo: Central Residences

Cama(s): 2Ba??o(s): 2.00Pa??s: M??xico

• Estado / Regi??n: JALISCO

• Ciudad: Puerto Vallarta

• ??rea: Versalles

• A??o de Construcci??n: 95.58

## Descripci??n de la propiedad:

Introducing CENTRAL residences, the newest development in the Versalles neighborhood of Puerto Vallarta. Central will have 47 condos, of which 11 are type A, 24 type B and 12 type C. They range from 1 Bed + Den (type A), 2 Bed 2 Bath (Type B), 2 bed 2 bath + Lock off 1 bed 1 bath (Type C). Thirteen of those units will have mesmerizing ocean views. With an array of incredible rooftop amenities, Central will redefine luxury living - with an infinity pool that seemingly merges with the ocean and city, a fitness center, wellness room, coworking room, Bar and Jacuzzi all facing the ocean and mountain views. Underground parking and Bodega are a purchasable option to add onto your great Living Investment! Invest in your dream, invest in Versalles, Invest in Central!