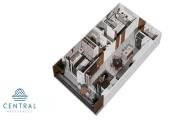

## Informaci??n de la Propiedad:

**\$ 298,333.00 USD** For Sale

• Tipo: Central Residences

Cama(s): 2Ba??o(s): 2.00Pa??s: M??xico

• Estado / Regi??n: JALISCO

• Ciudad: Puerto Vallarta

• ??rea: Versalles

• A??o de Construcci??n: 95.58

## Descripci??n de la propiedad:

Introducing CENTRAL residences, the newest development in the Versalles neighborhood of Puerto Vallarta. Central will have 47 condos, of which 11 are type A, 24 type B and 12 type C. They range from 1 Bed + Den (type A), 2 Bed 2 Bath (Type B), 2 bed 2 bath + Lock off 1 bed 1 bath (Type C). Thirteen of those units will have mesmerizing ocean views. With an array of incredible rooftop amenities, Central will redefine luxury living - with an infinity pool that seemingly merges with the ocean and city, a fitness center, wellness room, coworking room, Bar and Jacuzzi all facing the ocean and mountain views. Underground parking and Bodega are a purchasable option to add onto your great Living Investment! Invest in your dream, invest in Versalles, Invest in Central!