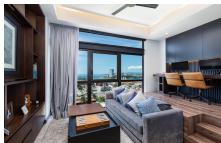

## Informaci??n de la Propiedad:

**\$ 1,100,000.00 USD** For Sale

• Tipo: Zo-Ho Skies

Cama(s): 2Ba??o(s): 3.00Pa??s: M??xico

• Estado / Regi??n: JALISCO

• Ciudad: Puerto Vallarta

??rea: Gran Venetian - Icon AreaA??o de Construcci??n: 286.81

## Descripci??n de la propiedad:

An opportunity to secure a unique property exists in Puerto Vallarta. Custom-built Penthouse 1201, Tower 1, ZOHO SKIES, is beyond a normal residence. PH1201 its a stylish and modern penthouse that extends the full length of the tower with more than 3,000 Sq Ft of sophisticated living space & open layout. From the moment you step inside this penthouse, 180 degrees of panoramic views welcome you to the beautiful Pacific Ocean, vibrant city, marina, cruise ships, and its captivating mountains. This southeast corner penthouse overlooks an amazing sunrise & sunset from its 2 wrap-around balconies. Double-height ceilings, a refined taste in decor & finishes throughout, with all new amenities. Ph1201 its a must see for the discerning buyer!