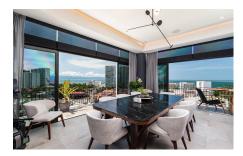

## Descripci??n de la propiedad:

An opportunity to secure a unique property exists in Puerto Vallarta. Custom-built Penthouse 1201, Tower 1, ZOHO SKIES, is beyond a normal residence. PH1201 its a stylish and modern penthouse that extends the full length of the tower with more than 3,000 Sq Ft of sophisticated living space & open layout. From the moment you step inside this penthouse, 180 degrees of panoramic views welcome you to the beautiful Pacific Ocean, vibrant city, marina, cruise ships, and its captivating mountains. This southeast corner penthouse overlooks an amazing sunrise & sunset from its 2 wrap-around balconies. Double-height ceilings, a refined taste in decor & finishes throughout, with all new amenities. Ph1201 its a must see for the discerning buyer!