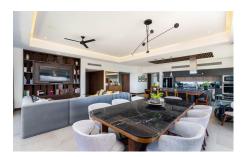

## Descripci??n de la propiedad:

An opportunity to secure a unique property exists in Puerto Vallarta. Custom-built Penthouse 1201, Tower 1, ZOHO SKIES, is beyond a normal residence. PH1201 its a stylish and modern penthouse that extends the full length of the tower with more than 3,000 Sq Ft of sophisticated living space & open layout. From the moment you step inside this penthouse, 180 degrees of panoramic views welcome you to the beautiful Pacific Ocean, vibrant city, marina, cruise ships, and its captivating mountains. This southeast corner penthouse overlooks an amazing sunrise & sunset from its 2 wrap-around balconies. Double-height ceilings, a refined taste in decor & finishes throughout, with all new amenities. Ph1201 its a must see for the discerning buyer!