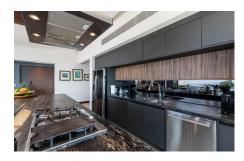

## Descripci??n de la propiedad:

An opportunity to secure a unique property exists in Puerto Vallarta. Custom-built Penthouse 1201, Tower 1, ZOHO SKIES, is beyond a normal residence. PH1201 its a stylish and modern penthouse that extends the full length of the tower with more than 3,000 Sq Ft of sophisticated living space & open layout. From the moment you step inside this penthouse, 180 degrees of panoramic views welcome you to the beautiful Pacific Ocean, vibrant city, marina, cruise ships, and its captivating mountains. This southeast corner penthouse overlooks an amazing sunrise & sunset from its 2 wrap-around balconies. Double-height ceilings, a refined taste in decor & finishes throughout, with all new amenities. Ph1201 its a must see for the discerning buyer!