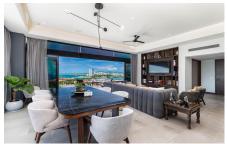

## Descripci??n de la propiedad:

An opportunity to secure a unique property exists in Puerto Vallarta. Custom-built Penthouse 1201, Tower 1, ZOHO SKIES, is beyond a normal residence. PH1201 its a stylish and modern penthouse that extends the full length of the tower with more than 3,000 Sq Ft of sophisticated living space & open layout. From the moment you step inside this penthouse, 180 degrees of panoramic views welcome you to the beautiful Pacific Ocean, vibrant city, marina, cruise ships, and its captivating mountains. This southeast corner penthouse overlooks an amazing sunrise & sunset from its 2 wrap-around balconies. Double-height ceilings, a refined taste in decor & finishes throughout, with all new amenities. Ph1201 its a must see for the discerning buyer!