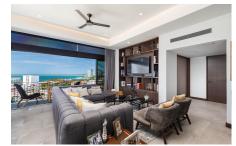

## Descripci??n de la propiedad:

An opportunity to secure a unique property exists in Puerto Vallarta. Custom-built Penthouse 1201, Tower 1, ZOHO SKIES, is beyond a normal residence. PH1201 its a stylish and modern penthouse that extends the full length of the tower with more than 3,000 Sq Ft of sophisticated living space & open layout. From the moment you step inside this penthouse, 180 degrees of panoramic views welcome you to the beautiful Pacific Ocean, vibrant city, marina, cruise ships, and its captivating mountains. This southeast corner penthouse overlooks an amazing sunrise & sunset from its 2 wrap-around balconies. Double-height ceilings, a refined taste in decor & finishes throughout, with all new amenities. Ph1201 its a must see for the discerning buyer!