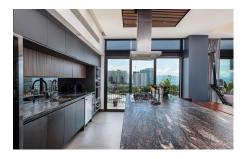

## Descripci??n de la propiedad:

An opportunity to secure a unique property exists in Puerto Vallarta. Custom-built Penthouse 1201, Tower 1, ZOHO SKIES, is beyond a normal residence. PH1201 its a stylish and modern penthouse that extends the full length of the tower with more than 3,000 Sq Ft of sophisticated living space & open layout. From the moment you step inside this penthouse, 180 degrees of panoramic views welcome you to the beautiful Pacific Ocean, vibrant city, marina, cruise ships, and its captivating mountains. This southeast corner penthouse overlooks an amazing sunrise & sunset from its 2 wrap-around balconies. Double-height ceilings, a refined taste in decor & finishes throughout, with all new amenities. Ph1201 its a must see for the discerning buyer!