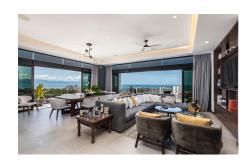

## Descripci??n de la propiedad:

An opportunity to secure a unique property exists in Puerto Vallarta. Custom-built Penthouse 1201, Tower 1, ZOHO SKIES, is beyond a normal residence. PH1201 its a stylish and modern penthouse that extends the full length of the tower with more than 3,000 Sq Ft of sophisticated living space & open layout. From the moment you step inside this penthouse, 180 degrees of panoramic views welcome you to the beautiful Pacific Ocean, vibrant city, marina, cruise ships, and its captivating mountains. This southeast corner penthouse overlooks an amazing sunrise & sunset from its 2 wrap-around balconies. Double-height ceilings, a refined taste in decor & finishes throughout, with all new amenities. Ph1201 its a must see for the discerning buyer!