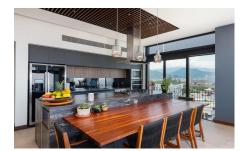

## Descripci??n de la propiedad:

An opportunity to secure a unique property exists in Puerto Vallarta. Custom-built Penthouse 1201, Tower 1, ZOHO SKIES, is beyond a normal residence. PH1201 its a stylish and modern penthouse that extends the full length of the tower with more than 3,000 Sq Ft of sophisticated living space & open layout. From the moment you step inside this penthouse, 180 degrees of panoramic views welcome you to the beautiful Pacific Ocean, vibrant city, marina, cruise ships, and its captivating mountains. This southeast corner penthouse overlooks an amazing sunrise & sunset from its 2 wrap-around balconies. Double-height ceilings, a refined taste in decor & finishes throughout, with all new amenities. Ph1201 its a must see for the discerning buyer!