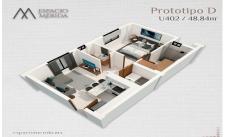

## \$ 179,080.00 USD For Sale

- Tipo:
- **Cama(s):** 1
- **Ba??o(s):** 1.50
- Pa??s: M??xico

- Estado / Regi??n: JALISCO
- Ciudad: Puerto Vallarta
- ??rea: Versalles
- A??o de Construcci??n: 48.84