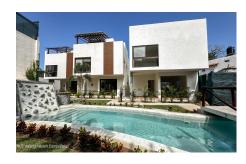

## Descripci??n de la propiedad:

San Pancho Soho consists of 7 eco-luxury homes in a secluded neighborhood just moments from downtown San Pancho. These two and three-bedroom homes have been meticulously designed with a bright, light-filled open concept that combines quality finishes, custom woodwork and brings elegance and comfort in a functional floor plan. The large kitchen and dining area flow seamlessly through to the outside patio. The bedrooms are exquisitely designed with large custom closets and an abundance of natural light throughout. Calming jungle vistas from the rooftop azotea make it a favorite spot for a restful retreat after long days at the beach. Casa Neptune is situated in the corner of the development and includes 54.91m2 of green space to the side of it. Ready to move in February 2024!