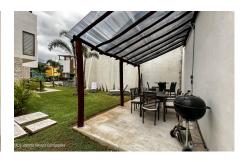

## Descripci??n de la propiedad:

San Pancho Soho consists of 7 eco-luxury homes in a secluded neighborhood just moments from downtown San Pancho. These two and three-bedroom homes have been meticulously designed with a bright, light-filled open concept that combines quality finishes, custom woodwork and brings elegance and comfort in a functional floor plan. The large kitchen and dining area flow seamlessly through to the outside patio. The bedrooms are exquisitely designed with large custom closets and an abundance of natural light throughout. Calming jungle vistas from the rooftop azotea make it a favorite spot for a restful retreat after long days at the beach. Casa Neptune is situated in the corner of the development and includes 54.91m2 of green space to the side of it. Ready to move in February 2024!