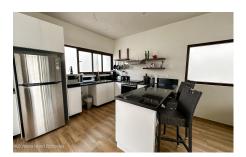

## Descripci??n de la propiedad:

San Pancho Soho consists of 7 eco-luxury homes in a secluded neighborhood just moments from downtown San Pancho. These two and three-bedroom homes have been meticulously designed with a bright, light-filled open concept that combines quality finishes, custom woodwork and brings elegance and comfort in a functional floor plan. The large kitchen and dining area flow seamlessly through to the outside patio. The bedrooms are exquisitely designed with large custom closets and an abundance of natural light throughout. Calming jungle vistas from the rooftop azotea make it a favorite spot for a restful retreat after long days at the beach. Casa Neptune is situated in the corner of the development and includes 54.91m2 of green space to the side of it. Ready to move in February 2024!