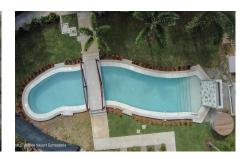

## Descripci??n de la propiedad:

San Pancho Soho consists of 7 eco-luxury homes in a secluded neighborhood just moments from downtown San Pancho. These two and three-bedroom homes have been meticulously designed with a bright, light-filled open concept that combines quality finishes, custom woodwork and brings elegance and comfort in a functional floor plan. The large kitchen and dining area flow seamlessly through to the outside patio. The bedrooms are exquisitely designed with large custom closets and an abundance of natural light throughout. Calming jungle vistas from the rooftop azotea make it a favorite spot for a restful retreat after long days at the beach. Casa Neptune is situated in the corner of the development and includes 54.91m2 of green space to the side of it. Ready to move in February 2024!