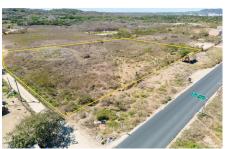

## Descripci??n de la propiedad:

JUST REDUCED!Fantastic Location! 7,303 m2 (1.80 acres) land parcel on the Punta de Mita Hwy across from the formal entrance to Higuera Blanca and Litibu Beach. Higuera Blanca and Litibu are quiet beach towns quickly transforming into a central "HUB" between Sayulita and Punta de Mita. This nearly level parcel enjoys 98 meters of road front and offers the zoning options of commercial CUC, residential / tourist T-15, and residential H-127 - each allowing up to 3 floors of construction. This parcel has both CFE electricity and municipal water services. Plus, beautiful ocean views from the 2nd and 3rd floors! Higuera Blanca and Litibu are growing communities desiring many new services such as a bank, quality restaurant, gym / sports club, housing, etc. to attract many quality tena