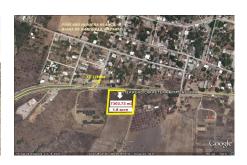

## Descripci??n de la propiedad:

JUST REDUCED!Fantastic Location! 7,303 m2 (1.80 acres) land parcel on the Punta de Mita Hwy across from the formal entrance to Higuera Blanca and Litibu Beach. Higuera Blanca and Litibu are quiet beach towns quickly transforming into a central "HUB" between Sayulita and Punta de Mita. This nearly level parcel enjoys 98 meters of road front and offers the zoning options of commercial CUC, residential / tourist T-15, and residential H-127 - each allowing up to 3 floors of construction. This parcel has both CFE electricity and municipal water services. Plus, beautiful ocean views from the 2nd and 3rd floors! Higuera Blanca and Litibu are growing communities desiring many new services such as a bank, quality restaurant, gym / sports club, housing, etc. to attract many quality tena