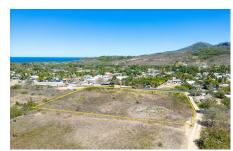

## Descripci??n de la propiedad:

JUST REDUCED!Fantastic Location! 7,303 m2 (1.80 acres) land parcel on the Punta de Mita Hwy across from the formal entrance to Higuera Blanca and Litibu Beach. Higuera Blanca and Litibu are quiet beach towns quickly transforming into a central "HUB" between Sayulita and Punta de Mita. This nearly level parcel enjoys 98 meters of road front and offers the zoning options of commercial CUC, residential / tourist T-15, and residential H-127 - each allowing up to 3 floors of construction. This parcel has both CFE electricity and municipal water services. Plus, beautiful ocean views from the 2nd and 3rd floors! Higuera Blanca and Litibu are growing communities desiring many new services such as a bank, quality restaurant, gym / sports club, housing, etc. to attract many quality tena