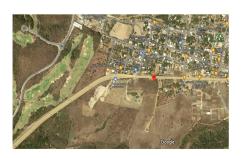

## Descripci??n de la propiedad:

JUST REDUCED!Fantastic Location! 7,303 m2 (1.80 acres) land parcel on the Punta de Mita Hwy across from the formal entrance to Higuera Blanca and Litibu Beach. Higuera Blanca and Litibu are quiet beach towns quickly transforming into a central "HUB" between Sayulita and Punta de Mita. This nearly level parcel enjoys 98 meters of road front and offers the zoning options of commercial CUC, residential / tourist T-15, and residential H-127 - each allowing up to 3 floors of construction. This parcel has both CFE electricity and municipal water services. Plus, beautiful ocean views from the 2nd and 3rd floors! Higuera Blanca and Litibu are growing communities desiring many new services such as a bank, quality restaurant, gym / sports club, housing, etc. to attract many quality tena