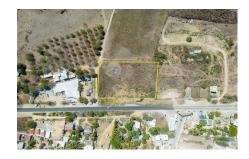

## Descripci??n de la propiedad:

JUST REDUCED!Fantastic Location! 7,303 m2 (1.80 acres) land parcel on the Punta de Mita Hwy across from the formal entrance to Higuera Blanca and Litibu Beach. Higuera Blanca and Litibu are quiet beach towns quickly transforming into a central "HUB" between Sayulita and Punta de Mita. This nearly level parcel enjoys 98 meters of road front and offers the zoning options of commercial CUC, residential / tourist T-15, and residential H-127 - each allowing up to 3 floors of construction. This parcel has both CFE electricity and municipal water services. Plus, beautiful ocean views from the 2nd and 3rd floors! Higuera Blanca and Litibu are growing communities desiring many new services such as a bank, quality restaurant, gym / sports club, housing, etc. to attract many quality tena