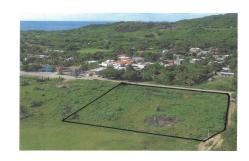

## Descripci??n de la propiedad:

JUST REDUCED!Fantastic Location! 7,303 m2 (1.80 acres) land parcel on the Punta de Mita Hwy across from the formal entrance to Higuera Blanca and Litibu Beach. Higuera Blanca and Litibu are quiet beach towns quickly transforming into a central "HUB" between Sayulita and Punta de Mita. This nearly level parcel enjoys 98 meters of road front and offers the zoning options of commercial CUC, residential / tourist T-15, and residential H-127 - each allowing up to 3 floors of construction. This parcel has both CFE electricity and municipal water services. Plus, beautiful ocean views from the 2nd and 3rd floors! Higuera Blanca and Litibu are growing communities desiring many new services such as a bank, quality restaurant, gym / sports club, housing, etc. to attract many quality tena